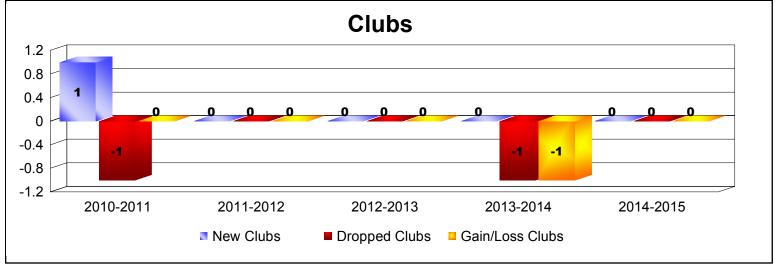

District 33 K

As of June 2015 Cumulative

| Year      | New<br>Clubs | Dropped<br>Clubs | Gain/<br>Loss<br>Clubs | New<br>Members | Charter<br>Members | Reinstate<br>Members | Transfer<br>Members | Total<br>Member<br>Added | Total<br>Members<br>Dropped | Gain/<br>Loss<br>Members |
|-----------|--------------|------------------|------------------------|----------------|--------------------|----------------------|---------------------|--------------------------|-----------------------------|--------------------------|
| 2010-2011 | 1            | -1               | 0                      | 192            | 31                 | 5                    | 8                   | 236                      | -184                        | 52                       |
| 2011-2012 | 0            | 0                | 0                      | 184            | 0                  | 40                   | 7                   | 231                      | -226                        | 5                        |
| 2012-2013 | 0            | 0                | 0                      | 117            | 0                  | 26                   | 2                   | 145                      | -219                        | -74                      |
| 2013-2014 | 0            | -1               | -1                     | 182            | 1                  | 13                   | 4                   | 200                      | -166                        | 34                       |
| 2014-2015 | 0            | 0                | 0                      | 151            | 0                  | 4                    | 3                   | 158                      | -184                        | -26                      |
| Average   | 0            | 0                | 0                      | 165            | 6                  | 18                   | 5                   | 194                      | -196                        | -2                       |