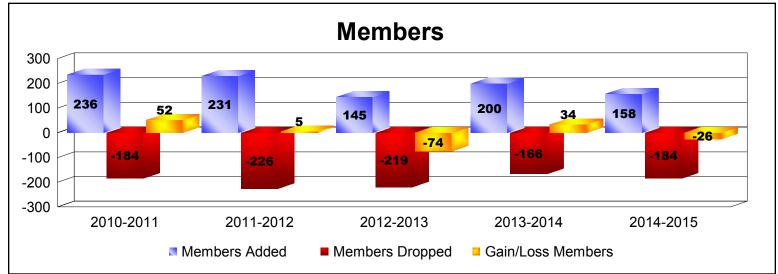

District 33 K

As of June 2015 Cumulative

| Year      | New<br>Clubs | Dropped<br>Clubs | Gain/<br>Loss<br>Clubs | New<br>Members | Charter<br>Members | Reinstate<br>Members | Transfer<br>Members | Total<br>Member<br>Added | Total<br>Members<br>Dropped | Gain/<br>Loss<br>Members |
|-----------|--------------|------------------|------------------------|----------------|--------------------|----------------------|---------------------|--------------------------|-----------------------------|--------------------------|
| 2010-2011 | 1            | -1               | 0                      | 192            | 31                 | 5                    | 8                   | 236                      | -184                        | 52                       |
| 2011-2012 | 0            | 0                | 0                      | 184            | 0                  | 40                   | 7                   | 231                      | -226                        | 5                        |
| 2012-2013 | 0            | 0                | 0                      | 117            | 0                  | 26                   | 2                   | 145                      | -219                        | -74                      |
| 2013-2014 | 0            | -1               | -1                     | 182            | 1                  | 13                   | 4                   | 200                      | -166                        | 34                       |
| 2014-2015 | 0            | 0                | 0                      | 151            | 0                  | 4                    | 3                   | 158                      | -184                        | -26                      |
| Average   | 0            | 0                | 0                      | 165            | 6                  | 18                   | 5                   | 194                      | -196                        | -2                       |